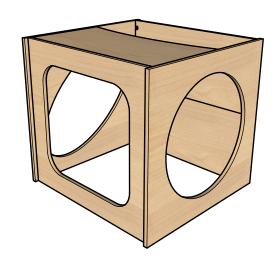

#### Description

The Play Cube is perfect for young childrens' creative imaginations. Extremely durable and sturdy, this piece was designed to stand every day wear and climbing. Each side has a different design allowing for a new experience depending on which side of the cube is up. When the opportunity presents itself, this piece can transform into a reading nook, puppet theatre or cozy fort. The possibilities are endless!

#### **Product features**

- Edges all smoothed and finished
- · Can be placed on any side
- One solid side and three sides with playful cut outs.