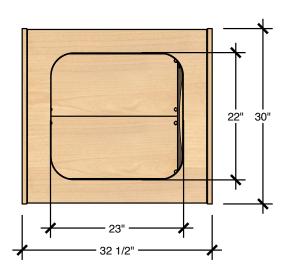

### **TECHNICAL DRAWING IMAGINE LENGTH** 32"

32"

32"

**PLAY** 

**DEPTH** 

**HEIGHT** 