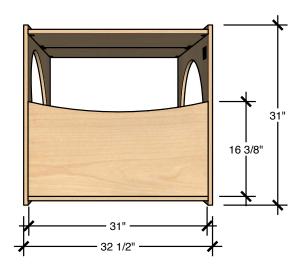

### **TECHNICAL DRAWING IMAGINE LENGTH** 32"

32"

32"

**PLAY** 

**DEPTH** 

**HEIGHT** 