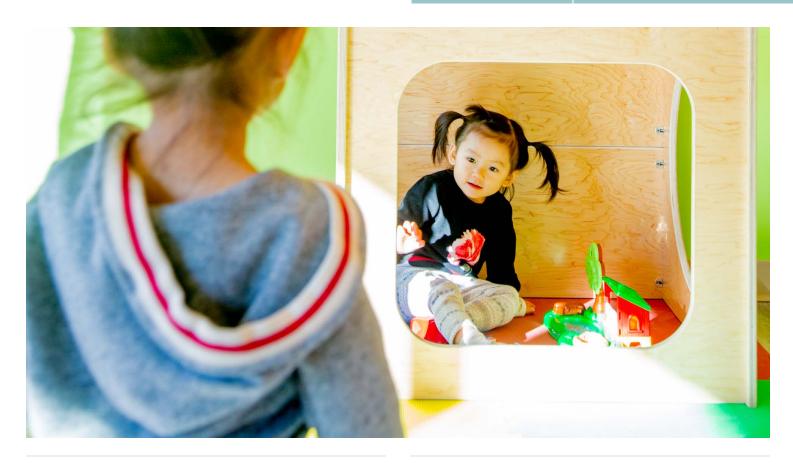

#### Description

The Play Cube is perfect for young childrens' creative imaginations. Extremely durable and sturdy, this piece was designed to stand every day wear and climbing. Each side has a different design allowing for a new experience depending on which side of the cube is up. When the opportunity presents itself, this piece can transform into a reading nook, puppet theatre or cozy fort. The possibilities are endless!

#### **Product features**

- Edges all smoothed and finished
- · Can be placed on any side
- One solid side and three sides with playful cut outs.