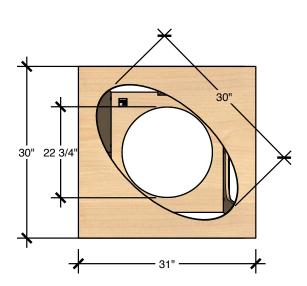

### **TECHNICAL DRAWING IMAGINE LENGTH** 32"

32"

32"

**PLAY** 

**DEPTH** 

**HEIGHT** 